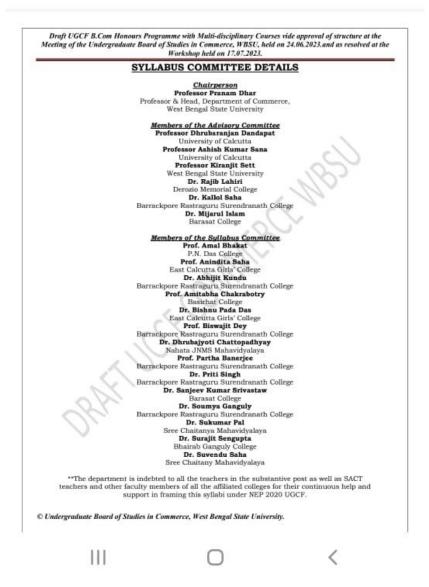

# **Table of Contents**

| Contents                                                             | Pages     |
|----------------------------------------------------------------------|-----------|
| A. Curriculum Planning:                                              |           |
| 1. Academic Calendar                                                 | 2-16      |
| 2. Master Routine                                                    | 17-71     |
| 3. Lesson plan                                                       | 72-421    |
| 4. Departmental Meeting                                              | 422-536   |
| 5. Students' Orientation Programme                                   | 537-542   |
| 6. Internal Question paper                                           | 543 - 584 |
| B. Curriculum Delivery                                               |           |
| 1. Field work (Education, Geography)                                 | 585-604   |
| C. Continuous Internal Assessment (CIA)                              |           |
| 1. Examination Committee Meeting                                     | 605-606   |
| 2. Internal Assessment (Routine)                                     | 607-611   |
| <b>D.</b> Contribution of the College faculty to Curriculum Planning |           |
| 1. BOS Member                                                        | 612-616   |
| 2. CBCS and NEP Syllabus Committee Member                            | 617-619   |