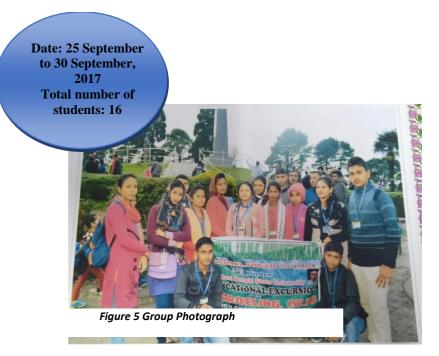

eing an observational science, nature is considered as the geographer's laboratory. As the primary and authentic source of geographical knowledge field survey is an integral and impe

in geography discipline. The socioeconomic survey conducted under the supervision of the concerned teachers not only generated a pile of facts but also the meaningful analysis of the collected data gave a deep insight, enhanced our understanding about the study area's social reality.

#### Major outcome

In consideration with the physical factors, the meticulously obtained socio-economic data helped to identify the priority areas and to formulate effective plans which in turn will promote balanced and sustainable development in the area under investigation.



Figure 4 Physical Landscape of the study area





#### Academic Session (2018-2021)

#### Place: Gantok, Sikkim Title of the report:

#### Study area

Gangtok is the capital and largest city in the state of Sikkim. It is located in the East District of Sikkim, lies between 27.33° N latitude and 88.62°E longitude. The city is flanked on east and west by two streams, namely Rorochu and Ranik

small town displays rapid development in the last few decades It has a geographical area of 25sq.km and located at an altitude of 5,800 feet (1,800 m). Due to favourable climatic condition, it is marked as an attractive tourist destination map of India













Figure 7 Household Survey (2019)

**Relevance of the study** 

The primary benefit of field study is that students gain firsthand know of the man-environment connection in a mountainous te