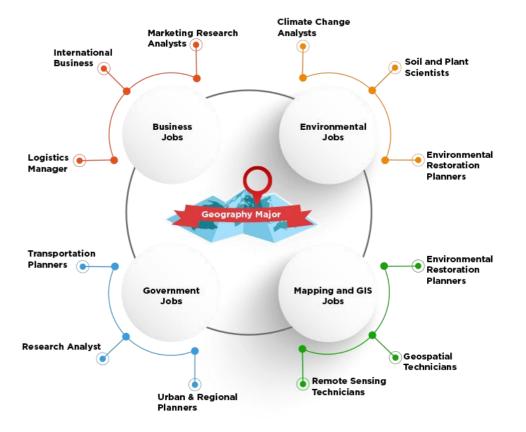

.2024

#### Nahata Jogendranath Mondal Smriti Mahavidyalaya Department of Geography Summary of the Field Work Academic Season (2018-2024) Introduction

As the Geography is older than any other branch of knowledge. Right from the beginning, this subject has developed as a result of exploration, mapping of the area and the speculations of the material collected. Even one of the important notions about the content of geography is that geography is the travel description. According to FREEMAN, "Geography is the matter of travel, a matter of seeing things with our own eyes". Ratzel, "I travelled, I sketched, I described". The main importance about field study is that student gets first-hand information about the man and environment relationship within an area.

Figure 1 Dimension of Geography





It is of great pedagogical importance as it lets students experience the geography of a particular region which theoretical texts can't do. Field surveys enhance our understanding about patterns and spatial distributions, their associations and relationships at the local level. It's facilitated the collection of local level information that is not available through secondary sources. It is very important as it helps to gather required information so as the problems under investigation is studied in depth as per the predefined objectives. Field studies enable the investigator to comprehend the situation and processes in totality and at the place of their occurrence. All the geographical skills are used in practical during field work. You get to learn and apply the skills of sampling, da