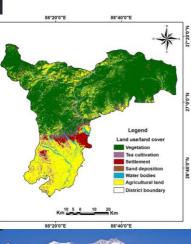

Nahata Jogendranath Mondal Smriti Mahavidyalaya are taken to visit many notable geographical and educational sites, as per the syllabus of the CBCS-2018 at West Bengal State University (WBSU).

#### Academic Season: 2017-2019 Place: Darjeeling, West Bengal

#### Study area

The study region is located in the Darjeeling district of West Bengal, India, in the Eastern Himalayan mountain environment (Figure 1). The area is situated in latitudes 88°1710 E to 88°3430 E, 26°9330 N to 27°0820 N and encompasses around 256 Km2 of the region. The maximum elevation in this region is 2600 m from mean sea level (MSL). The study region had a population density of 586 per sq·Km, while the Darjeeling district's population was 1,846,823 as per the 2011 converse.



Figure 3 Location map of the study area



#### **Relevance of the study**

Being an observational science, nature is considered as the geographer's laboratory. As the primary and authentic source of geographical knowledge field survey is an integral and impe

in geography discipline. The socioeconomic survey conducted under the supervision of the concerned teachers not only generated a pile of facts but also the meaningful analysis of the collected data gave a deep insight, enhanced our understanding about the study area's social reality.

#### Major outcome

In consideration with the physical factors, the meticulously obtained socio-economic data helped to identify the priority areas and to formulate effective plans which in turn will promote balanced and sustainable development in the area under investigation.



Figure 4 Phys