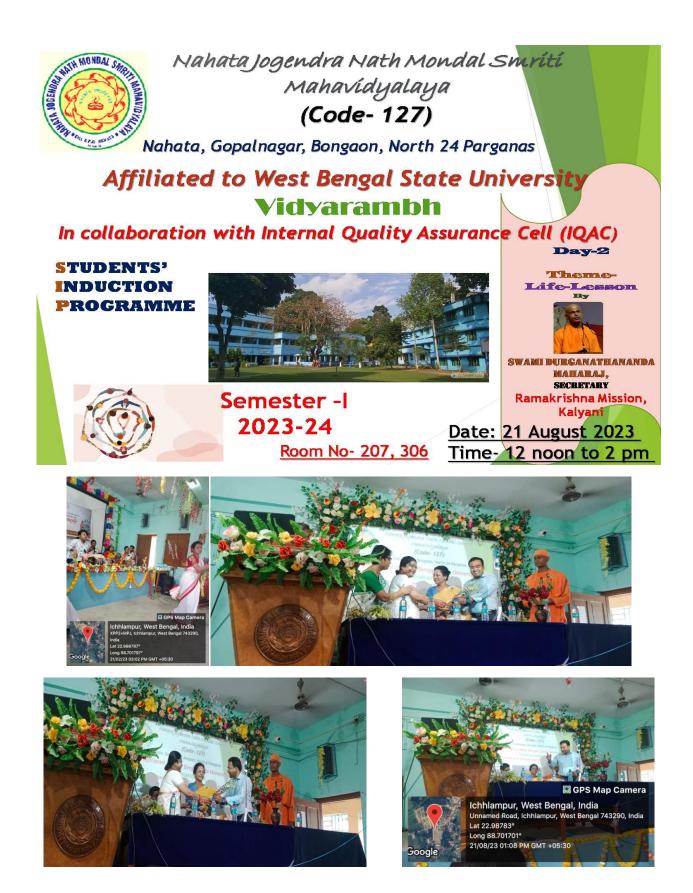

1.1.1 The Institution ensures effective curriculum planning and delivery through a wellplanned and documented process including Academic Calendar and conduct of continuous internal Assessment

File Description : Upload additional information