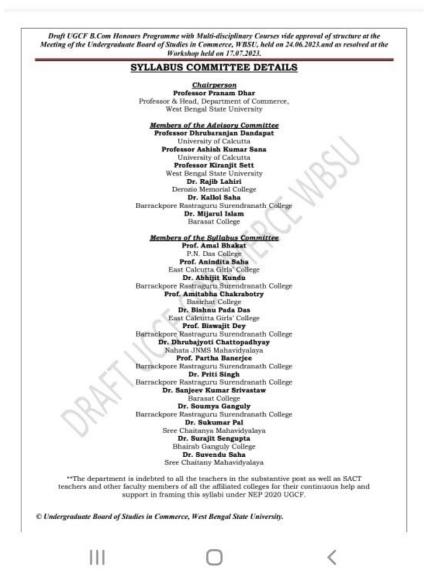

# **Table of Contents**

| Contents                                                             | Pages     |
|----------------------------------------------------------------------|-----------|
| A. Curriculum Planning:                                              |           |
| 1. Academic Calendar                                                 | 2-16      |
| 2. Master Routine                                                    | 17-71     |
| 3. Lesson plan                                                       | 72-421    |
| 4. Departmental Meeting                                              | 422-536   |
| 5. Students' Orientation Programme                                   | 537-542   |
| 6. Internal Question paper                                           | 543 - 584 |
| B. Curriculum Delivery                                               |           |
| 1. Field work (Education, Geography)                                 | 585-604   |
| C. Continuous Internal Assessment (CIA)                              |           |
| 1. Examination Committee Meeting                                     | 605-606   |
| 2. Internal Assessment (Routine)                                     | 607-611   |
| <b>D.</b> Contribution of the College faculty to Curriculum Planning |           |
| 1. BOS Member                                                        | 612-616   |
| 2. CBCS and NEP Syllabus Committee Member                            | 617-619   |