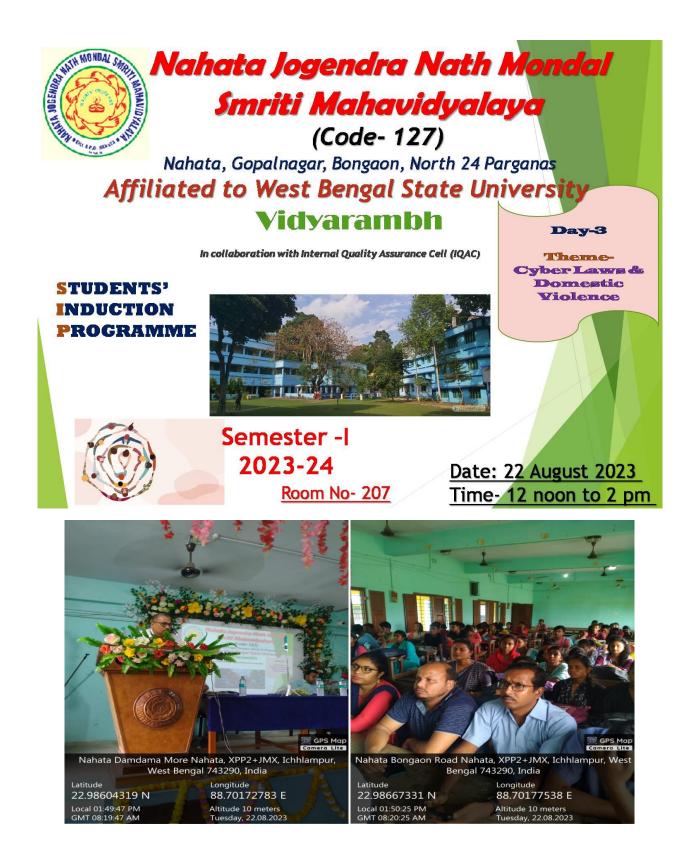

|
| 4                                                                                                                                                                                                                                                                             |



Nahata Jogendranath Mondal Smriti Mahavidyalaya

P.O.- Nahata, North 24 Parganas, PIN-743290 Affiliated to West Bengal State University E-mail: <u>info.nahatajnmsm@gmail.com</u> Website: <u>www.nahatajnmsm.com</u> ESTD: 1985



### NAHATA JOGENDRANATH MONDAL SMRITI MAHAVIDYALAYA

**Students' induction Programme/ Orientation Programme- 2023** 

**Programme Banner** 

















Latitude 22.98664395 N Local 02:45:47 PM GMT 09:15:47 AM Longitude 88.7020917 E Altitude 10 meters Tuesday, 22.08.2023 <image>

Latitude 22.98656611 N Local 02:09:00 PM GMT 08:39:00 AM Longitude 88.70202021 E Altitude 10 meters Tuesday, 22.08.2023







Internal Examination 2022 (Bengali) Semester -1 Paper Code: BNGACOR02T Paper Type: Honours Time Allotted: 01Hours Full Marks: 20

১/ যে কোনো চারটি প্রশ্নের উত্তর দাও। ર×8=৮ ক) "বন্ধু কি আর বলিব তোরে"-পদটি কার রচনা? এটি কোন পর্যায়ের পদ? ২ (CO - 1: BT -Level-6, Creative) খ) অভিসারের শ্রেষ্ঠ পদকর্তার নাম কী? তোমার পাঠ্য যে কোনো একটি অভিসার পদের উল্লেখ করো ৷২ (CO - 1: BT,- Level -6, Creative) গ) আগমনী বিজয়া এবং ভক্তের আকুতি বিষয়ক পদের শ্রেষ্ঠ পদকর্তার নাম লেখো। ২ (CO - 2: BT- Level -6, Creative) ঘ) 'নারীর জনম কেবল যন্ত্রণা সহিতে'-কথ