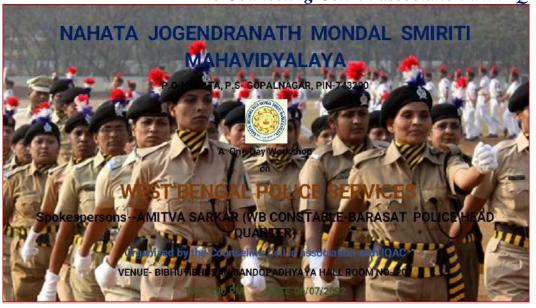

ation with IQAC is going to organize- A One Day Workshop on Career Counseling and Competitive Examinations (FOR THE POST OF CONSTABLE OF WEST BENGAL POLICE SERVICES) on 06 /07/2022- at 2pm. in BibhutibhusanBandopadhayay Hall Room No-207.So, in terms of this fact, all the students are warmly being advised to be present this One Day Workshop for a better guidance for the said examinations.

Date- 04/07/22

Agrose

Signature of the Principal NahataJogendranathMondalSmritiMahavidyalaya



#### NahataJogendranathMondalSmritiMahavidyalaya

P.O.- Nahata, North 24 Parganas, PIN-743290 Affiliated to West Bengal State University E-mail: info.nahatajnmsm@gmail.com

Website: www.nahatajnmsm.ac.in

ESTD: 1985



#### **PROGRAMME REPORT 2022**

Organized By
The Counseling Cell in association with IQAC



Workshop on Career Counseling and Competitive Examination (For the post of Constable of West Bengal Police Services) held on 06/07/2022 at 1.00 pm in BibhutibhusanBandopadhyaya Hall-Room No-207. The Invited Spokesperson was AmitavaSarkar (Constable from West Bengal Police) delivered a lecture on the various topics regards the recruitment process and how to prepare for the examination as well as enriched with the lots of informations for this services. Finally, the concluding speech delivered Rajendra Prasad (Faculty from Defence Studies). Eventually, it can be said that the day was overall most suggestive, informative to the students and successful



#### Nahata Jogen dranath Mondal Smriti Mahavid yalaya

P.O.- Nahata, North 24 Parganas, PIN-743290 Affiliated to West Bengal State Univer