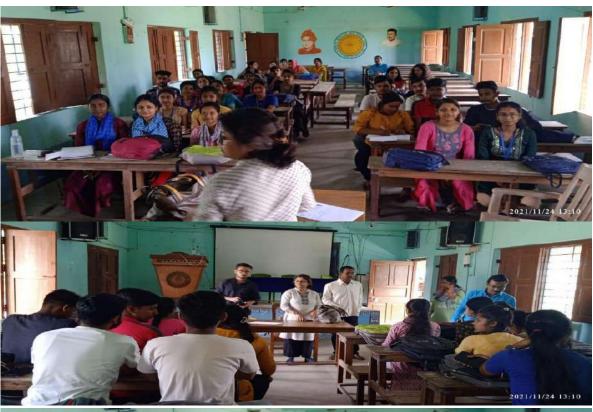

STD-03215 Ph-253267

#### Notice

It is hereby being notified to all the students of 6<sup>th</sup> Semester that The Counseling Cell in association with IQAC is going to organize a special class for the competitive examinations and career counseling which will begin from 05/03/2022 on every Saturday at 4.00 pm. So, all the students of semester-6 are advised to take the opportunity.