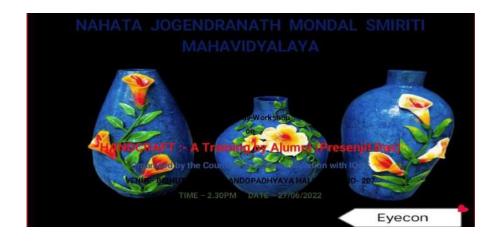

#### Nahata Jogendranath Mondal Smriti Mahavidyalaya

P.O.- Nahata, North 24 Parganas, PIN-743290 Affiliated to West Bengal State University E-mail: <a href="mailto:info.nahatajnmsm@gmail.com">info.nahatajnmsm@gmail.com</a>