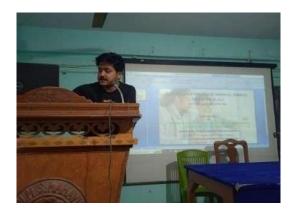

#### Notice

It is hereby being notified to all the students of 6<sup>th</sup> Semester that The Counseling Cell in association with IQAC is going to organize a special class for the competitive examinations and career counseling which will begin from 05/03/2022 on every Saturday at 4.00 pm. So, all the students of semester-6 are advised to take the opportunity.