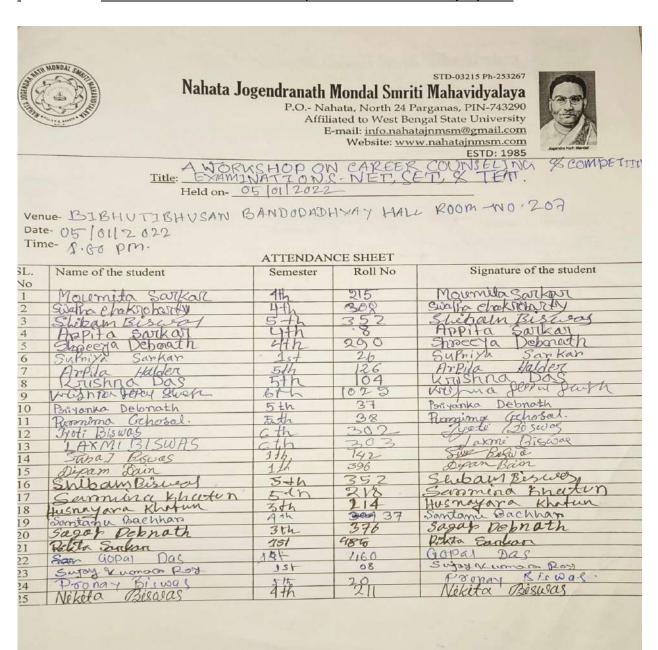

the concluding speech delivered by KakaliBhowmick. Eventually, it can be said that the day was overall most fruitful, informative to the students and successful



#### NahataJogendranathMondalSmritiMahavidyalaya P.O.- Nahata, North 24 Parganas, PIN-743290

Affiliated to West Bengal State University
E-mail: info.nahatajnmsm@gmail.com

Website: www.nahatajnmsm.ac.in ESTD: 1985



## Some Screenshots in course of program of the 5<sup>th</sup> January 2022 were attached below with this Programme Report







#### NahataJogendranathMondalSmritiMahavidyalaya

P.O.- Nahata, North 24 Parganas, PIN-743290 Affiliated to West Bengal State University

> E-mail: info.nahatajnmsm@gmail.com Website: www.nahatajnmsm.ac.in

> > ESTD: 1985



#### STUDENT'S ATTENDANCE SHEETS , PROGRAM HELD ON-05/01/2022





#### NahataJogendranathMondalSmritiMahavidyalaya

P.O.- Nahata, North 24 Parganas, PIN-743290

Affiliated to West Bengal State University E-mail: info.nahatajnmsm@gmail.com Website: www.nahatajnmsm.ac.in

ESTD: 1985





#### STD-03215 Ph-253267

Nahata Jogendranath Mondal Smriti Mahavidyalaya
P.O.- Nahata, North 24 Parganas, PIN-743290
Affiliated to West Bengal State University
E-mail: info.nahatajnmsm@gmail.com
Website: www.nahatajnmsm.com

Title: A WORKS HAP ON CAPER COUNCELLESTO: 1985
Held on- 05 0112022

Venue- Betshetikhuran Band-postygg, Hell Room - Nr. 201 Date- 05/01/2022

Time- 1.60 pm

| NT.                 | ATTENDAN