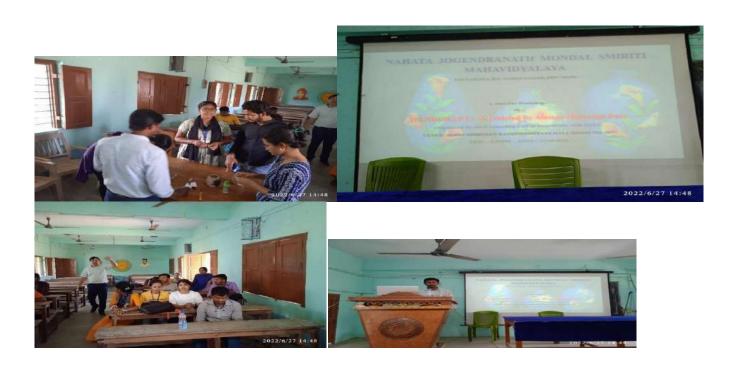

#### Nahata Jogendranath Mondal Smriti Mahavidyalaya

P.O.- Nahata, North 24 Parganas, PIN-743290 Affiliated to West Bengal State University E-mail: <a href="mailto:info.nahatajnmsm@gmail.com">info.nahatajnmsm@gmail.com</a>