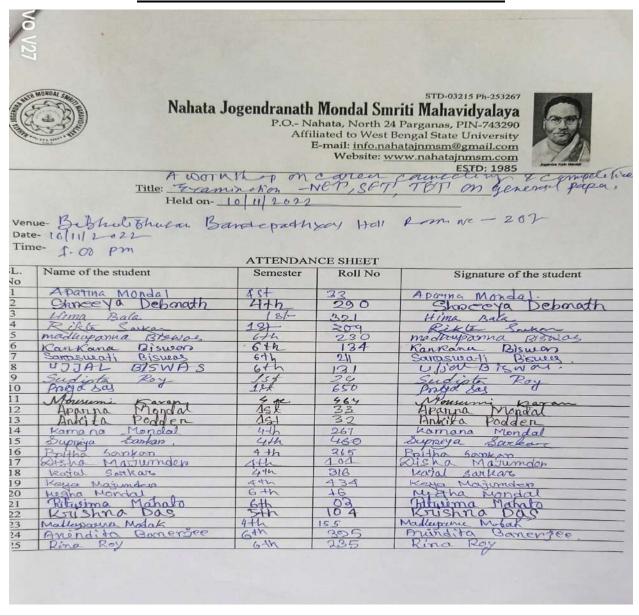

THE FOLLOWING FACULTIES FROM THE DIFFERENT DEPARTMENTS ARE ENGAGED FOR THE ABOVE SAID PURPOSE AS RESOURCE PERSONS TO FULFIL THE DREAMS OF THE FUTURE GENERATION

| TEACHER'S NAME WITH DESIGNATION          | PARTICULARIZATION OF THE TEACHING TOPIC | SCHEDUL01ED DATE<br>OF CLASSES | ROOM NO       |
|------------------------------------------|-----------------------------------------|--------------------------------|---------------|
| RANAJIT MAITI [Assistant Professor ]     | INDIAN ECONOMY                          | 5/03/2022, GROUP-A             | 207           |
| JOYDEV GHOSH [SA]CT                      | INDIAN POLITY                           | 5/03/2022, GROUP-B             | 306           |
| KAAJAL SUTRADHAR [Assistant Professor]   | ENGLISH GRAMMAR                         | 5/03/2022, GROUP-C             | 307           |
| GAUTAM SHARMA [Assistant Professor]      | MATHEMATICS                             | 5/03/2022, GROUP-D             | 308           |
| SABBOSACHI GHOSH [SACT]                  | REASONING                               | 12/03/2022, GROUP-A            | 207           |
| Dr CHUMKI GHOSH [Assistant Professor]    | INDIAN HISTORY                          | 12/03/2022, GROUP-B            | 306           |
| Dr. JHANTU SARADAR [Assistant Professor] | GEOGRAPHY & ENVIRONMENT STUDIES         | 12/03/2022, GROUP-c            | 307           |
| NILAYENDU MAITI [SACT]                   | GENERAL KNOWLEDGE                       | 12/03/2022, GROUP-D            | 308           |
| RAJANIT MAITI [Assistant Professor ]     | INDIAN ECONOMY                          | 19/03/2022, GROUP-B            | 207           |
| JOYDEV GHOSH [SACT]                      | INDIAN POLITY                           | 19/03/2022, GROUP-C            | 306           |
| KAJAL SUTRADHAR [Assistant Professor]    | ENGLISH GRAMMAR                         | 19/03/2022, GROUP-D            | 307           |
| GAUTAM SHARMA [Assistant Professor]      | MATHEMATICS                             | 19/03/2022, GROUP-A            | 308           |
| SABBOSACHI GHOSH [SACT]                  | REASONING                               | 26/03/2022, GROUP-B            | 207           |
| Dr CHUMKI GHOSH [Assistant Professor]    | INDIAN HISTORY                          | 26/03/2022, GROUP-C            | 306           |
| Dr. JHANTU SARADAR [Assistant Professor] | GEOGRAPHY & ENVIRONMENT STUDIES         | 26/03/2022, GROUP-D            | 307 5   P a g |
| NILAYENDU MAITI [SACT]                   | GENERAL KNOWLEDGE                       | 26/03/2022, GROUP-A            | 308           |