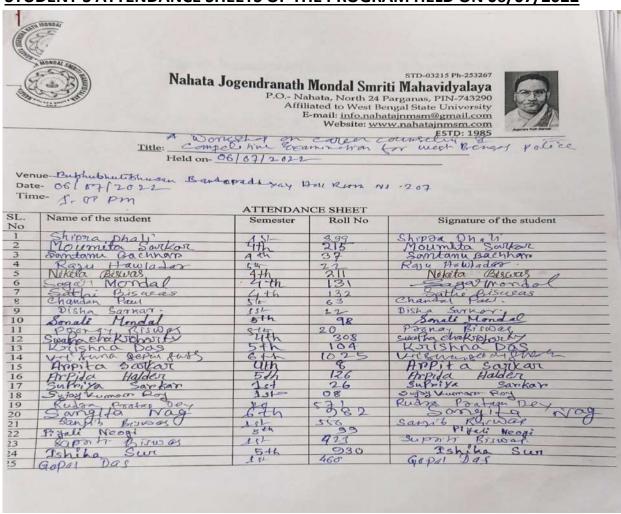

## **Summary Sheet**

| Academic<br>year             | Total No<br>of<br>Students | Students benefitted by guidance for competitive examinations and career counseling | Percentage |
|------------------------------|----------------------------|------------------------------------------------------------------------------------|------------|
| 2022-23                      | 2014                       | 915                                                                                | 45.43      |
| 2021-22                      | 2534                       | 673                                                                                | 26.55      |
| 2020-21                      | 2588                       | 0                                                                                  | 0          |
| 2019-20                      | 3156                       | 78                                                                                 | 2.47       |
| 2018-19                      | 2938                       | 0                                                                                  | 0          |
| Percentage of career counsel |                            | itted by guidance for competitive examinations and                                 | 14.89      |