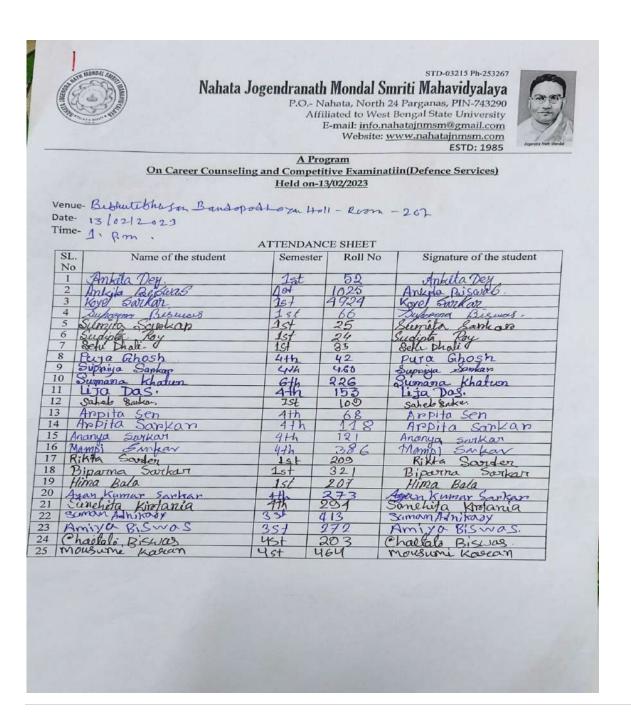

### Nahata Jogendranath Mondal Smriti Mahavidyalaya

P.O.- Nahata, North 24 Parganas, PIN-743290
Affiliated to West Bengal State Uni
E-mail: info.nahatajnmsm@gmail.com
Website: www.nahatajnmsm.com
ESTD: 1985