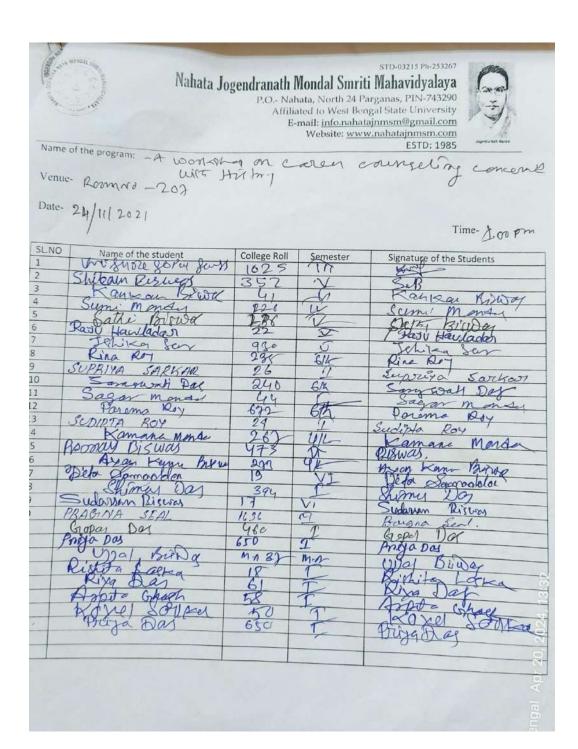

#### Notice

It is hereby being notified to all the students of 6<sup>th</sup> Semester that The Counseling Cell in association with IQAC is going to organize a special class for the competitive examinations and career counseling which will begin from 05/03/2022 on every Saturday at 4.00 pm. So, all the students of semester-6 are advised to take the opportunity.