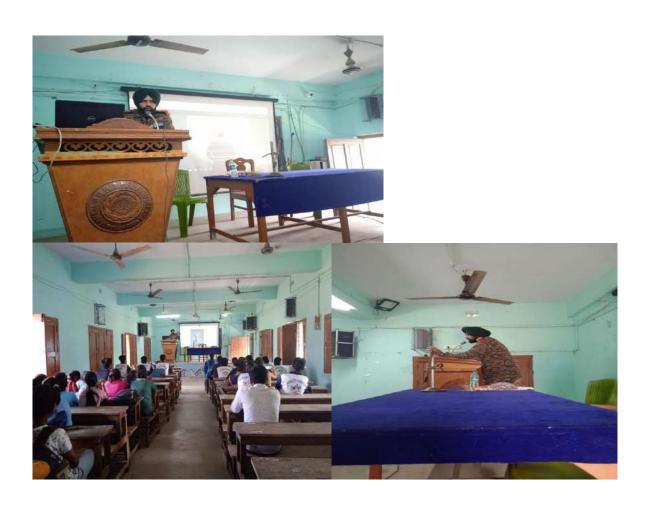

### Nahata Jogendranath Mondal Smriti Mahavidyalaya

P.O.- Nahata, North 24 Parganas, PIN-743290
Affiliated to West Bengal State Uni
E-mail: info.nahatajnmsm@gmail.com
Website: www.nahatajnmsm.com
ESTD: 1985