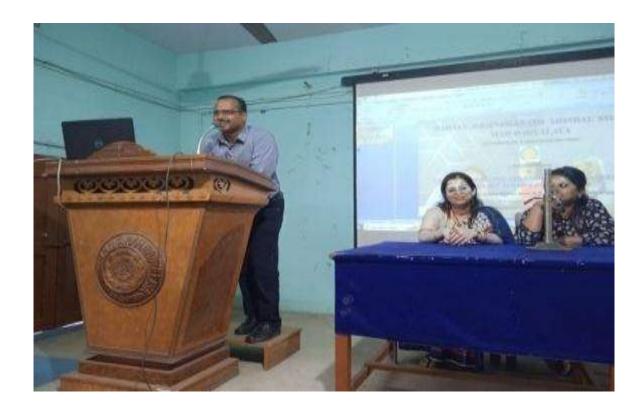

No-207.The Invited Spokesperson was SANJOG SUBHA (NET,SET QUALIFIED,RESEARCH SCHOLAR FROM NBU) delivered a lecture on the various topics regarding the syllabus of the general paper of NET,SET AND TET EXAMINATIONS and preparations for the recruitments in teaching jobs. Finally, the concluding speech delivered by Sanjay Mondal. Eventually, it can be said that the day was overall most fruitful, informative to the students.



### STD-03215 Ph-253267/9800043510 NahataJogendranathMondalSmritiMahavidyalaya

P.O.- Nahata, North 24 Parganas, PIN-743290
Affiliated to West Bengal State University

Affiliated to West Bengal State University
E-mail: info.nahatajnmsm@gmail.com
Website: www.nahatajnmsm.ac.in

nmsm.ac.in ESTD: 1985



## Some photos in course of program on 10<sup>th</sup> November-2022





### NahataJogendranathMondalSmritiMahavidyalaya

P.O.- Nahata, North 24 Parganas, PIN-743290

Affiliated to West Bengal State University E-mail: info.nahatajnmsm@gmail.com

> Website: www.nahatajnmsm.ac.in ESTD: 1985



### STUDENT'S ATTENDANCE SHEETS



TO THE PARTY OF THE PARTY OF THE PARTY OF THE PARTY OF THE PARTY OF THE PARTY OF THE PARTY OF THE PARTY OF THE PARTY OF THE PARTY OF THE PARTY OF THE PARTY OF THE PARTY OF THE PARTY OF THE PARTY OF THE PARTY OF THE PARTY OF THE PARTY OF THE PARTY OF THE PARTY OF THE PARTY OF THE PARTY OF THE PARTY OF THE PARTY OF THE PARTY OF THE PARTY OF THE PARTY OF THE PARTY OF THE PARTY OF THE PARTY OF THE PARTY OF THE PARTY OF THE PARTY OF THE PARTY OF THE PARTY OF THE PARTY OF THE PARTY OF THE PARTY OF THE PARTY OF THE PARTY OF THE PARTY OF THE P