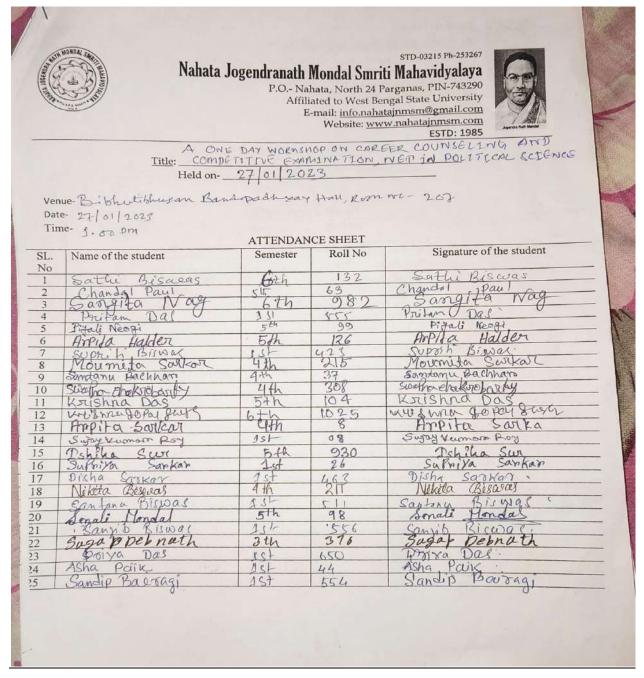

| TEACHER'S NAME                           | TEACHING TOPIC                  | SCHEDULED DATE<br>OF CLASS | ROOM NO |
|------------------------------------------|---------------------------------|----------------------------|---------|
| RAJANIT MAITI [Assistant Professor ]     | INDIAN ECONOMY                  | 02/04/2022, GROUP-C        | 207     |
| JOYDEV GHOSH [SACT]                      | INDIAN POLITY                   | 02/04/2022, GROUP-D        | 306     |
| KAJAL SUTRADHAR[ Assistant Professor ]   | ENGLISH GRAMMAR                 | 02/04/2022, GROUP-A        | 307     |
| GAUTAM SHARMA [Assistant Professor]      | MATHEMATICS                     | 02/04/2022, GROUP-B        | 308     |
| SABBOSACHI GHOSH <b>[SACT]</b>           | REASONING                       | 9/04/2022GROUP-C           | 207     |
| Dr. CHUMKI GHOSH [Assistant Professor]   | INDIAN HISTORY                  | 9/04/2022GROUP-D           | 306     |
| Dr. JHANTU SARADAR [Assistant Professor] | GEOGRAPHY & ENVIRONMENT STUDIES | 9/04/2022GROUP-A           | 307     |
| NILYENDU MAITI <b>[SACT]</b>             | GENERAL KNOWLEDGE               | 9/04/2022, GROUP-B         | 308     |
| RAJANIT MAITI [Assistant Professor ]     | INDIAN ECONOMY                  | 16/04/2022, GROUP-D        | 207     |
| JOYDEV GHOSH [SACT]                      | INDIAN POLITY                   | 16/04/2022, GROUP-A        | 306     |
| KAJAL SUTRADHAR [Assistant Professor]    | ENGLISH GRAMMAR                 | 16/04/2022, GROUP-B        | 307     |
| GAUTAM SHARMA [Assistant Professor ]     | MATHEMATICS                     | 16/04/2022, GROUP-C        | 308     |
| SABBOSACHI GHOSH [SACT]                  | REASONING                       | 23/04/2022, GROUP-D        | 207     |
| Dr. CHUMKI GHOSH [Assistant Professor ]  | INDIAN HISTORY                  | 23/04/2022, GROUP-A        | 306     |
| Dr. JHANTU SARADAR [Assistant Professor] | GEOGRAPHY & ENVIRONMENT STUDIES | 23/04/2022, GROUP-A        | 307     |
| NILYENDU MAITI [SACT]                    | GENERAL KNOWLEDGE               | 23/04/2022, GROUP-B        | 308     |