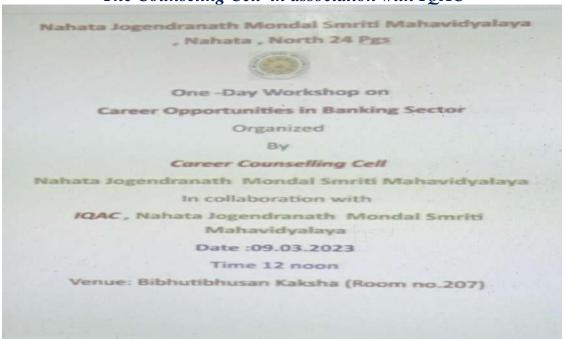

the students that The Counseling Cell in association with IQAC is going to organize- *A One Day Workshop on Career Counseling concerned with Career* @ *SBI LIFE INSURANCE* on 09 /03/2023 - at 1.00 pm. in Smart Room No-217.So, in terms of this fact, all the students are being asked to attend this One Day Workshop positively for availing a better guidance for the said field.

Prasum Bissas

Date- 06/03/22

Signature of THE T.I.C
NahataJogendranathMondalSmritiMahavidyalaya



### NahataJogendranathMondalSmritiMahavidyalaya

P.O.- Nahata, North 24 Parganas, PIN-743290 Affiliated to West Bengal State University E-mail: info.nahatajnmsm@gmail.com Website: www.nahatajnmsm.ac.in

com ac.in 1985

ESTD: 1985

### **PROGRAMME REPORT 2023**

Organized By
The Counseling Cell in association with IQAC



The Counseling Cell of NahataJogendranathMondalSmritiMahavidyalaya in association with IQAC organized <u>A</u> Workshop on Career Counseling concerned with Career @ SBI LIFE INSURANCE on 09<sup>th</sup> March-2023 (Thursday) at 1 .00 pm in BibhutibhusanBandopadhyaya Cell Room No-217.The Invited Spokesperson was SujayGhosh( Branch Manager –SBI- Habra –North 24 Pgs) delivered a lecture on Career @ SBI LIFE INSURANCE. Finally,the concluding speech delivered by SpriparnaDutta .Eventually, it can be said that the day was overall most fruitful, informative to the students as a guide to the future career planning.



### Nahata Jogen dranath Mondal Smriti Mahavid yalaya

P.O.- Nahata, North 24 Parganas, PIN-743290 Affiliated to West Bengal State University E-mail: <a href="mailto:info.nahatajnm