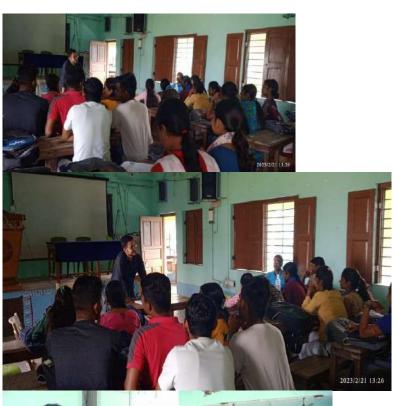

association with IQAC organized- A Workshop on Career Counseling concerned with Journalism held on 21/02/2023 at 1.00 pm in BibhutibhusanBandopadhyaya Hall- Room No-207. The Spokesperson was PurbadriMukhopadhyay from the faculty of Journalism delivered a lecture on the present growing importance in Journalism Subject and future perspectives and also discussed on how to earn money by applying the skills of Journalism in private and governmental sectors as well as students are enriched with the lots of information as regards



### NahataJogendranathMondalSmritiMahavidyalaya

P.O.- Nahata, North 24 Parganas, PIN-743290 Affiliated to West Bengal State University E-mail: info.nahatajnmsm@gmail.com

Website: www.nahatajnmsm.ac.in ESTD: 1985



### SOME PHOTOS DURING PROGRAM HELD ON21/02/2023











### NahataJogendranathMondalSmritiMahavidyalaya

P.O.- Nahata, North 24 Parganas, PIN-743290

Affiliated to West Bengal State University
E-mail: <a href="mailto:info.nahatajnmsm@gmail.com">info.nahatajnmsm@gmail.com</a>
Website: <a href="mailto:www.nahatajnmsm.ac.in">www.nahatajnmsm.ac.in</a>

ESTD: 1985



### Attendance sheets of the program held on 21-02-2023





Nahata Jogendranath Mondal Smriti Mahavidyalaya
P.O.- Nahata, North 24 Parganas, PIN-743290
Affiliated to West Bengal State University E-mail: info.nahatajnmsm@gmail.com Website: www.nahatajnmsm.com ESTD: 1985



Name of the program: A Dornon on caren country concerned Venue- 202

Date- 21/02/2023

Time- 7. on my

| L.NO | Name of the student | College Roll | Semester