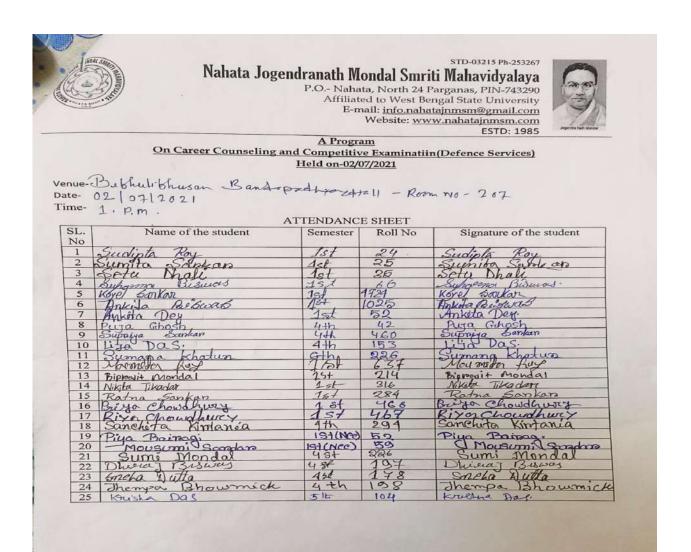

well as enriched with the lots of information for Indian Army services. Finally, the concluding speech delivered by Soma Debnath. Eventually, it can be said that the day was overall most fruitful, informative to the students and successful



#### NahataJogendranathMondalSmritiMahavidyalaya

P.O.- Nahata, North 24 Parganas, PIN-743290 Affiliated to West Bengal State University E-mail: info.nahatajnmsm@gmail.com

Website: www.nahatajnmsm.ac.in ESTD: 1985



#### Some still photos taken during wokshop on 02/07/2021









#### NahataJogendranathMondalSmritiMahavidyalaya

P.O.- Nahata, North 24 Parganas, PIN-743290 Affiliated to West Bengal State University

E-mail: info.nahatajnmsm@gmail.com Website: www.nahatajnmsm.ac.in

ESTD: 1985



#### STUDENT'S ATTENDANCE SHEETS HELD ON 02/07/2021





STD-03215 Ph-253267

### Nahata Jogendranath Mondal Smriti Mahavidyalaya

P.O.- Nahata, North 24 Parganas, PIN-743290 Affiliated to West Bengal State University E-mail: <u>info.nahatajnmsm@gmail.com</u> Website: <u>www.nahatajnmsm.com</u> ESTD: 1985



A Program

On Career Counseling and Competitive Examinatiin(Defence Services)
Held on-02/07/2021

Venue Beldhutishusan Bandapashyay Hall 12 on 1 - 207 Date- 02/07/2021

Time- 1 .00 pm

#### ATTENDANCE SHEET

|           | Al                                  | TENDANO  | CE SHEET |                          |
|-----------|-------------------------------------|----------|----------|--------------------------|
| SL.<br>No | Name of the student                 | Semester | Roll No  | Signature of the student |
| 1         | Amey Biswas