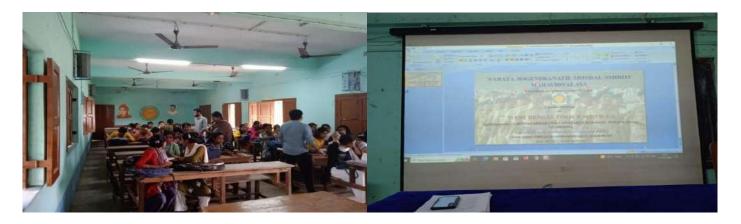

0 pm in BibhutibhusanBandopadhyaya Hall-Room No-207. The Invited Spokesperson was AmitavaSarkar (Constable from West Bengal Police) delivered a lecture on the various topics regards the recruitment process and how to prepare for the examination as well as enriched with the lots of informations for this services. Finally, the concluding speech delivered Rajendra Prasad (Faculty from Defence Studies). Eventually, it can be said that the day was overall most suggestive, informative to the students and successful



#### Nahata Jogen dranath Mondal Smriti Mahavid yalaya

P.O.- Nahata, North 24 Parganas, PIN-743290 Affiliated to West Bengal State University

E-mail: info.nahatajnmsm@gmail.com
Website: www.nahatajnmsm.ac.in

ESTD: 1985



#### SOME PHOTOS DURING THE PROGRAM HELD ON -06/07/2022







### NahataJogendranathMondalSmritiMahavidyalaya

P.O.- Nahata, North 24 Parganas, PIN-743290 Affiliated to West Bengal State University

> E-mail: info.nahatajnmsm@gmail.com Website: www.nahatajnmsm.ac.in ESTD: 1985



### STUDENT'S ATTENDANCE SHEETS OF THE PROGRAM HELD ON 06/07/2022





## Nahata Jogendranath Mondal Smriti Mahavidyalaya

P.O.- Nahata, North 24 Parganas, PIN-743290 Affiliated to West Bengal State University E-mail: info.nahatajnmsm@gmail.com



Title: A worker of the West Gengal

Bibhatishusan Bandepathory Hall Roomme- 207 Venue-Date- 06 (87/22

Time-

|     |                     | ATTENDAN | ICE SHEET          |                           |
|-----|---------------------|----------|--------------------|---------------------------|
| SL. | Name of the student | Semeste