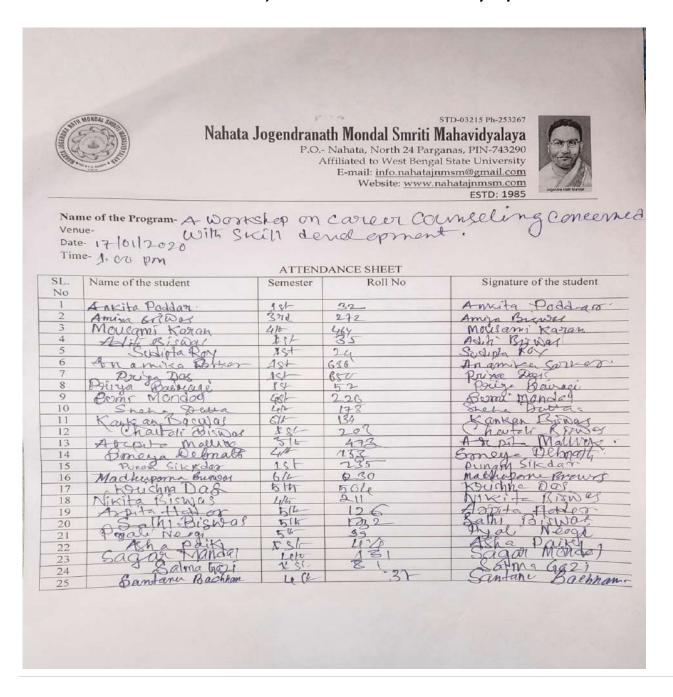

delivered RanajitMaiti (Assistant professor). Eventually, it can be said that the day was overall most suggestive, informative and fruitful to the students



#### Nahata Jogendranath Mondal Smriti Mahavidyalaya

P.O.- Nahata, North 24 Parganas, PIN-743290 Affiliated to West Bengal State University

E-mail: info.nahatajnmsm@gmail.com Website: www.nahatajnmsm.ac.in

ESTD: 1985



## Description of the Event: A WORKSHOP ON CAREER COUNSELING REGARDINGSKILL DEVELOPMENT AWARENESS HELD ON 17/01/2020







#### Nahata Jogendranath Mondal Smriti Mahavidyalaya

P.O.- Nahata, North 24 Parganas, PIN-743290 Affiliated to West Bengal State University E-mail: <u>info.nahatajnmsm@gmail.com</u>

Website: www.nahatajnmsm.ac.in

ESTD: 1985



#### STUDENT'S ATTENDACE SHEETS, PROGRAMME HELD ON 17/01/2020





STD-03215 Ph-253267

### Nahata Jogendranath Mondal Smriti Mahavidyalaya

P.O.- Nahata, North 24 Parganas, PIN-743290 Affiliated to West Bengal State University E-mail: <u>info.nahatajnmsm@gmail.com</u> Website: <u>www.nahatajnmsm.com</u> ESTD: 1985



Name of the Program- A workshop on career counteling concerns

Date- 17/01/2020 Time- 4-00 pm

| ATTENDANCE SHEET |  |
|------------------|--|
|------------------|--|

|     |                     | ALIEND   | AINCE STILL! |                          |
|-----|---------------------|----------|--------------|--------------------------|
| SL. | Name of the student | Semester | Roll No      | Signature of the student |
| No  |                     |          |              | · orenal                 |
| 1   | Lagni Bisuns        | 615      | 30