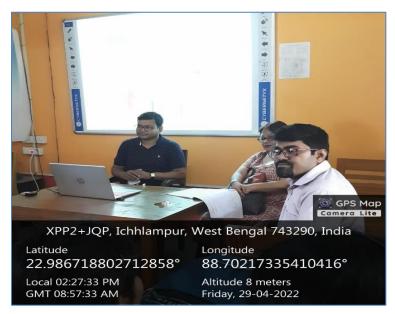

## **ACTIVITY REPORT – 19**

**Description: Invited talk on Evolution of Human Societies** 

Date: 29.04.2022

Description: Invited talk on Evolution of Human Societies by Dr. Pranab Kumar Das