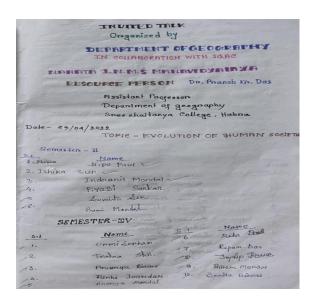

## **ACTIVITY REPORT – 19**

**Description: Invited talk on Evolution of Human Societies** 

Date: 29.04.2022

Description: Invited talk on Evolution of Human Societies by Dr. Pranab Kumar Das

# **Attendance Sheets**