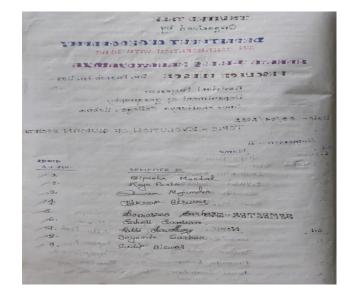

#### STD-03215 Ph-253267/9800043510

## Nahata Jogendranath Mondal Smriti Mahavidyalaya

P.O.- Nahata, North 24 Parganas, PIN-743290 Affiliated to West Bengal State University E-mail: info.nahatajnmsm@gmail.com

Website: <u>www.nahatajnmsm.ac.in</u> ESTD: 1985 Jogendra Nath Mandal

## **ACTIVITY REPORT – 19**

**Description: Invited talk on Evolution of Human Societies** 

Date: 29.04.2022





Description: Invited talk on Evolution of Human Societies by Dr. Pranab Kumar Das



#### STD-03215 Ph-253267/9800043510

### Nahata Jogendranath Mondal Smriti Mahavidyalaya

P.O.- Nahata, North 24 Parganas, PIN-743290 Affiliated to West Bengal State University

E-mail: <u>info.nahatajnmsm@gmail.com</u> Website: <u>www.nahatajnmsm.ac.in</u>

ESTD: 1985



# **Attendance Sheets**