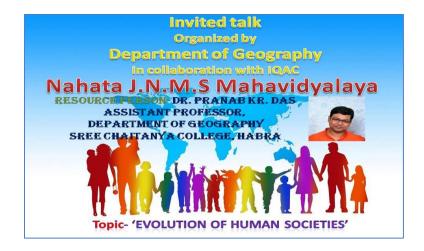

## **ACTIVITY REPORT – 19**

**Description: Invited talk on Evolution of Human Societies** 

Date: 29.04.2022

Description: Invited talk on Evolution of Human Societies by Dr. Pranab Kumar Das