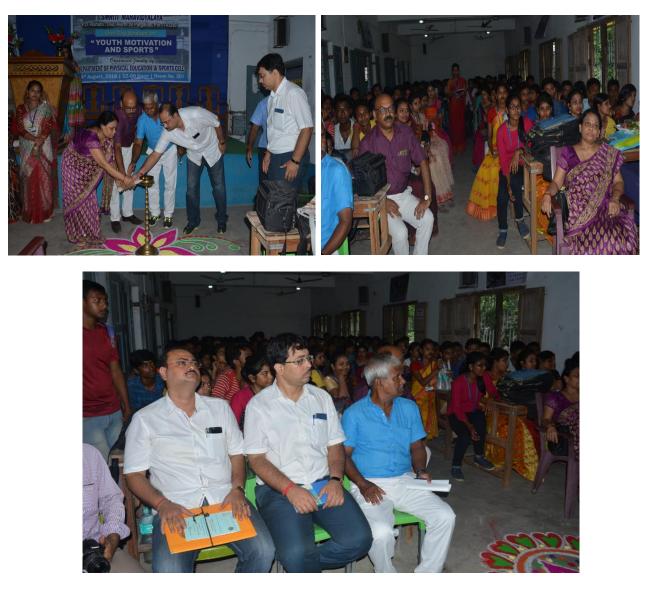

## ACTIVITY REPORT – 2

**Description: One Day State Level Seminar on 'Youth Motivation and Sports'** Date: 14.08.2018

Description: Presentation by Smt. Chandana Chakroborty & Sri Kuntal Roy