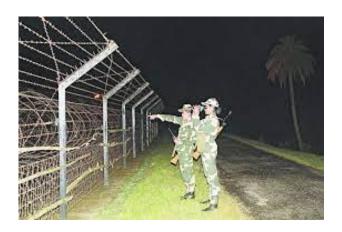

### Report

The course on Border Management of India with duration of 12 days covering around 30 hours had been conducted by the department of Defence Studies of Nahata JNMS Mahavidyalaya. Students are taught the main conceptual aspects of regulation of legal and illegal immigration, ensuring safe and secure movement of authorized people and goods and prevention of smuggling, human trafficking and infiltration.