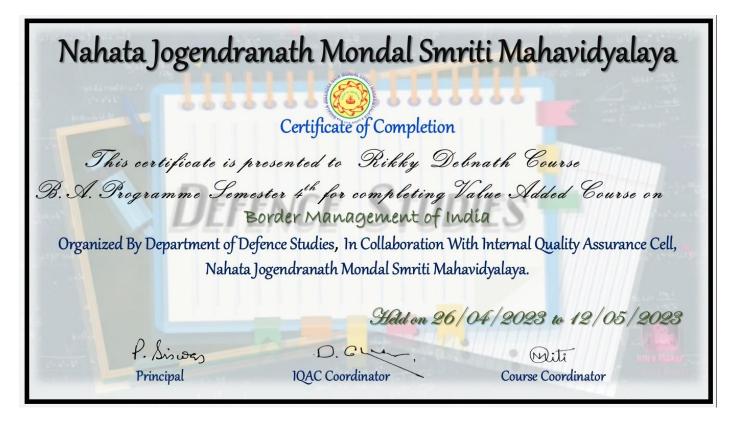

|               |   |   |   |   |   |      |   |    |   |   |   |   |         | + |
|     |                    |               |   |   |   |   |   |      |   |    |   |   |   |   |         | + |
|     |                    |               |   |   |   |   |   |      |   |    |   |   |   |   |         | 1 |
|     |                    |               |   |   |   |   |   |      |   |    |   |   |   |   |         |   |
|     |                    |               |   |   |   |   |   |      |   |    |   |   |   |   |         | 1 |
|     |                    |               |   |   |   |   |   |      |   |    |   |   |   |   |         |   |
|     |                    |               |   |   |   |   |   | 7,89 |   |    |   |   |   |   |         |   |

Nilayendu Mait;

**Description:** Certificate







### Report

The course on Border Management of India with duration of 12 days covering around 30 hours had been conducted by the department of Defence Studies of Nahata JNMS Mahavidyalaya. Students are taught the main conceptual aspects of regulation of legal and illegal immigration, ensuring safe and secure movement of authorized people and goods and prevention of smuggling, human trafficking and infiltration.

Value Added Course was inaugurated by honourable Teacher-in-Charge Professor Dr. Prasun Biswas. Coordinator of IQAC Professor Dr. Dhrubajyoti Chottopadhyay highlighted the importance of the course to the students.

During the twelve session in this course, it was tried to make each session interactive with the students and the respective faculty members. The lectures were deliv