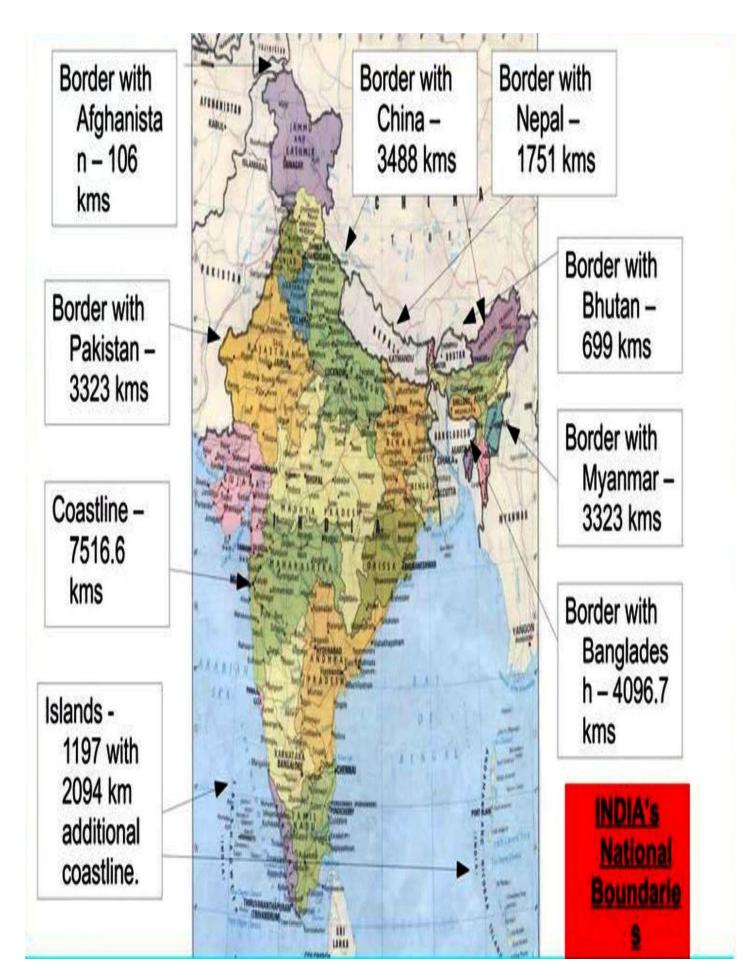

#### Border Management of India

**Subject: Defence Studies** 

| Unit-2  | Indo-Pakistan border Mana | agement-i) Ter | rorist In | filtration, | ii) Drugs | s, iii) F | Fake Cur | renc | y,    |   |
|---------|---------------------------|----------------|-----------|-------------|-----------|-----------|----------|------|-------|---|
| TT 1: 0 | 7 1 CH: 1 1 M             |                |           |             |           |           | **       |      | D 11. | c |

Types of Border- 1. Land Border, 2. Martine Border, 3. Air Border

Unit-3 Indo-China border Management-i) Open and porous border, ii) Smuggling, iii) Used by Pakistan for terrorist infiltration,

Unit-4 Indo- Nepal border Management- i) Unsettled border, ii) Multiplicity of Indian forces, iii) CPEC passing through PoK, iv) Dam construction on Brahmaputra,

Unit-5 Indo-Bhutan border Management- i) Tri- junction dispute, ii) Use of Bhutan territory by insurgent groups for anti-India avtivity

Unit-6 Indo- Myanmar border Management- i) Issues with mandate of Assam Rifles, ii) Free movement Regime(16km), iii) Drugs smuggling(Golden Triangle)

Unit-7 Indo- Bangladesh border Management- i) Illegal Migration, ii) Porous border iii) Smuggling, iv) Refuge taken by insurgents

Unit-8 Indo- Afghanistan border Management- i) Terrorist Infiltration, ii) Drugs, iii) Fake Currency,

Unit-9 Coastline Management- their characteristics and strategic importance

Unit-I