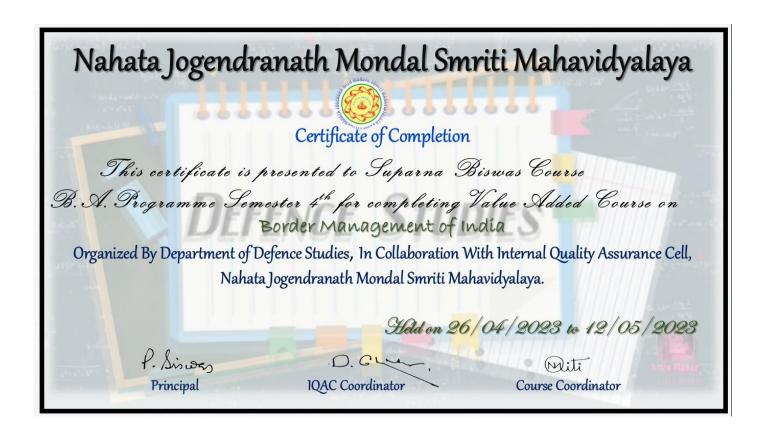

|               |   |   |   |   |   |      |   |    |   |   |   |   |         | + |
|     |                    |               |   |   |   |   |   |      |   |    |   |   |   |   |         | + |
|     |                    |               |   |   |   |   |   |      |   |    |   |   |   |   |         | 1 |
|     |                    |               |   |   |   |   |   |      |   |    |   |   |   |   |         |   |
|     |                    |               |   |   |   |   |   |      |   |    |   |   |   |   |         | 1 |
|     |                    |               |   |   |   |   |   |      |   |    |   |   |   |   |         |   |
|     |                    |               |   |   |   |   |   | 7,89 |   |    |   |   |   |   |         |   |

Nilayendu Mait;

**Description:** Certificate







### Report

The course on Border Management of India with duration of 12 days covering around 30 hours had been conducted by the department of Defence Studies of Nahata JNMS Mahavidyalaya. Students are taught the main conceptual aspects of regulation of legal and illegal immigration, ensuring safe and secure movement of authorized people and goods and prevention of smuggling, human trafficking and infiltration.

Value Added Course was inaugurated by honourable Teacher-in-Charge Professor Dr. Prasun Biswas. Coordinator of IQAC Professor Dr. Dhrubajyoti Chottopadhyay highlighted the importance of the course to the students.

During the twelve session in this course, it was tried to make each session interactive with the students and the respective faculty members. The lectures were del