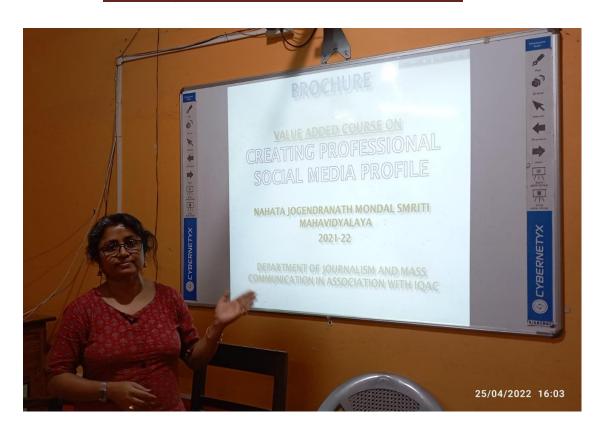

#### **Photograph of Certificate course**

### **BROCHURE**

**VALUE-ADDED COURSE ON** 

# Creating Professional Social Media Profile

Nahata Jogendranath Mondal Smriti Mahavidyalaya 2021-22

DEPARTMENT OF JOURNALISM AND MASS
COMMUNICATION IN ASSOCIATION WITH IQAC