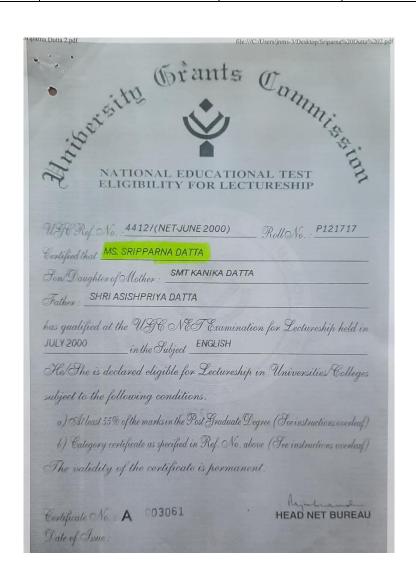

| Name           | Designation         | Department | Highest Qualifications |
|----------------|---------------------|------------|------------------------|
| Sriparna Datta | Associate Professor | English    | M.Phil /NET-2000       |