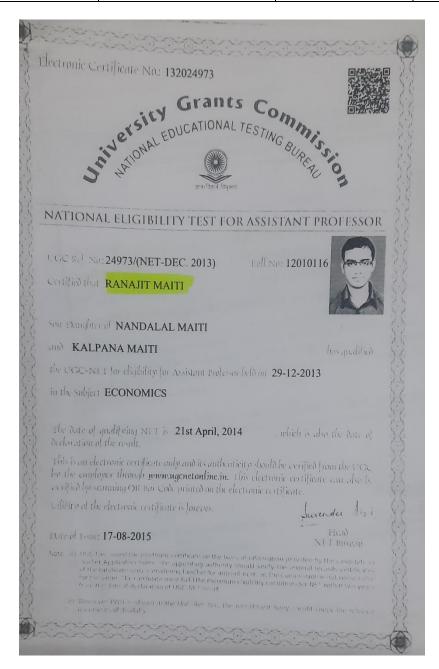

| Name          | Designation         | Department | Highest Qualifications |
|---------------|---------------------|------------|------------------------|
| Ranajit Maiti | Assistant Professor | Economics  | NET-2013               |