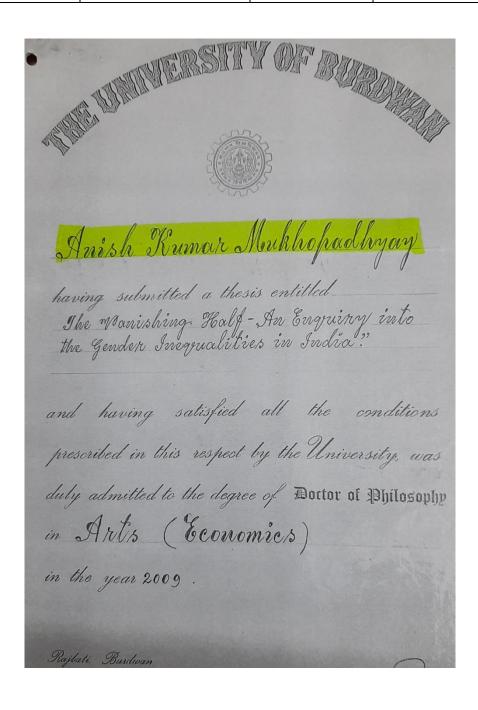

| Name                  | Designation         | Department | Highest Qualifications |
|-----------------------|---------------------|------------|------------------------|
| Dr.Anish Mukhopadhyay | Assistant Professor | Economics  | Ph.D-2009              |