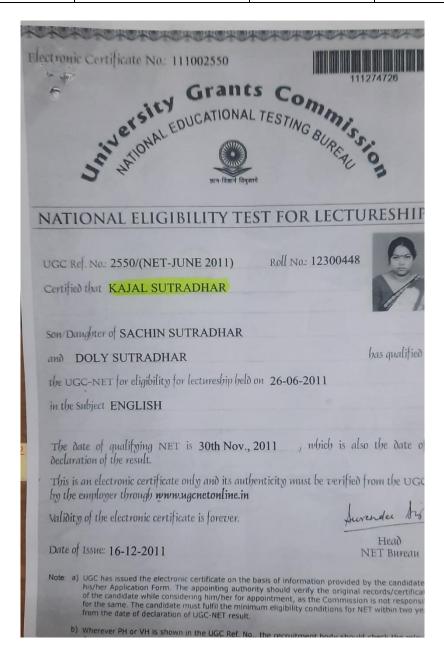

| Name            | Designation         | Department | Highest Qualifications |
|-----------------|---------------------|------------|------------------------|
| Kajal Sutradhar | Assistant Professor | English    | NET-JRF-2011           |