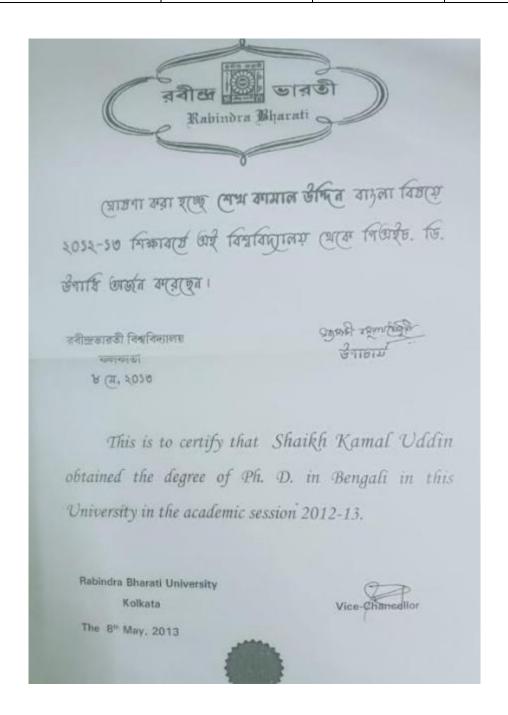

| Name                  | Designation         | Department | Highest Qualification |
|-----------------------|---------------------|------------|-----------------------|
| Dr.Shaikh Kamal Uddin | Associate Professor | Bengali    | Ph.D-2013             |