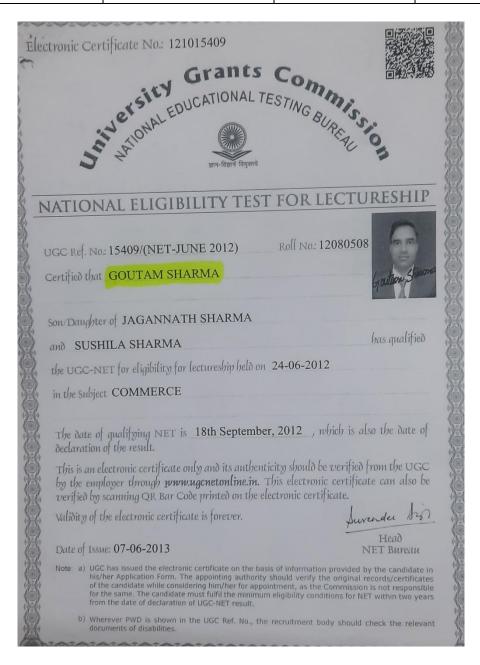

| Name          | Designation         | Department | Highest Qualifications |
|---------------|---------------------|------------|------------------------|
| Goutam Sharma | Assistant Professor | Commerce   | M.Com/NET-2012         |