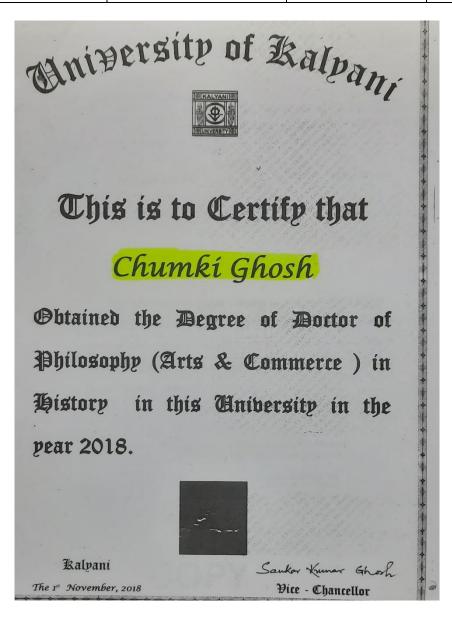

| Name            | Designation         | Department | Highest Qualifications |
|-----------------|---------------------|------------|------------------------|
| Dr.Chumki Ghosh | Assistant Professor | History    | Ph.D-2018              |