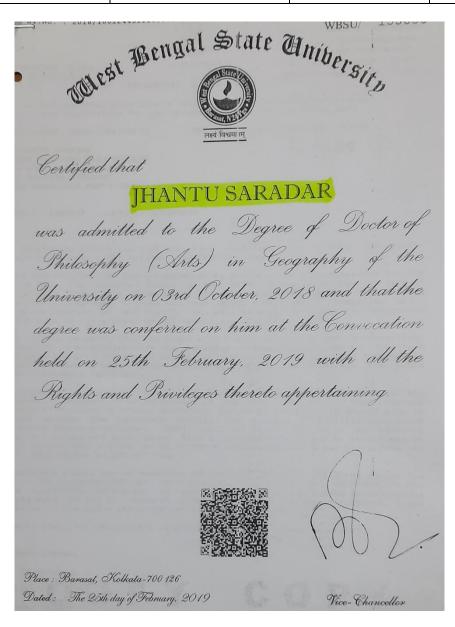

| Name              | Designation         | Department | Highest Qualifications |
|-------------------|---------------------|------------|------------------------|
| Dr.Jhantu Saradar | Assistant Professor | Geography  | Ph.D-2018              |