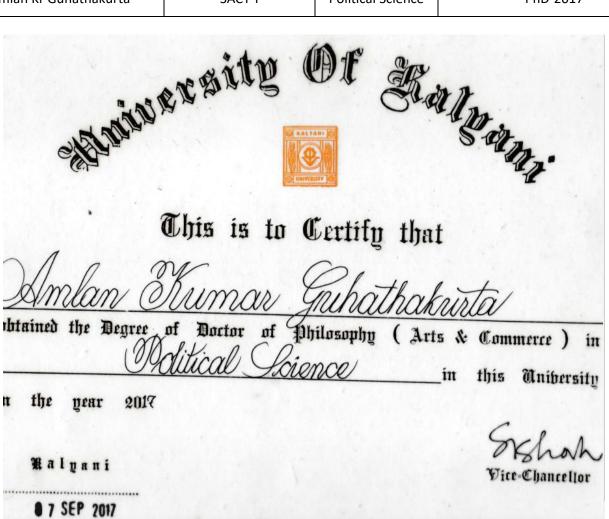

| Name                  | Designation | Department        | Highest Qualifications |
|-----------------------|-------------|-------------------|------------------------|
| Amlan Kr Guhathakurta | SACT-I      | Political Science | PhD-2017               |