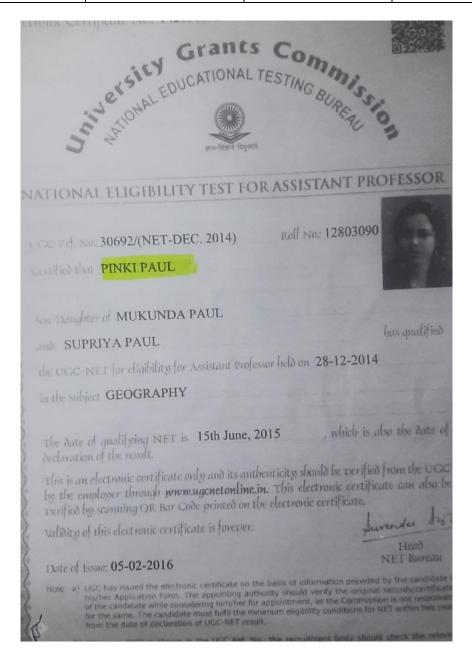

| Name       | Designation | Department | Highest Qualifications |
|------------|-------------|------------|------------------------|
| Pinki Paul | SACT-I      | Geography  | NET-2014               |