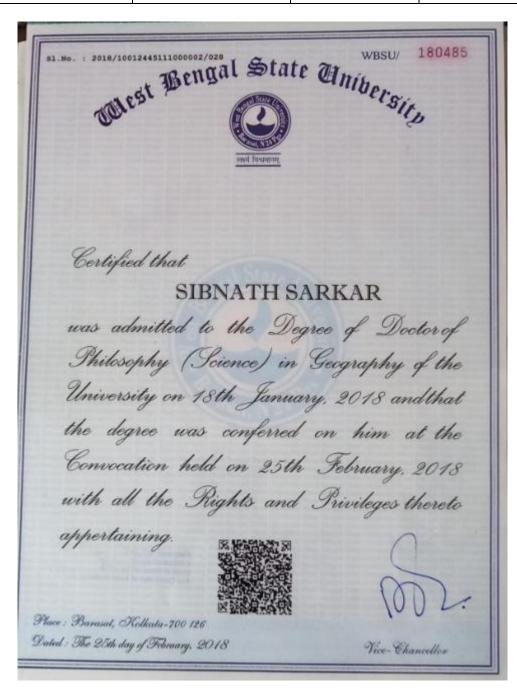

| Name              | Designation         | Department | Highest Qualifications |
|-------------------|---------------------|------------|------------------------|
| Dr.Jhantu Saradar | Assistant Professor | Geography  | Ph.D-2018              |