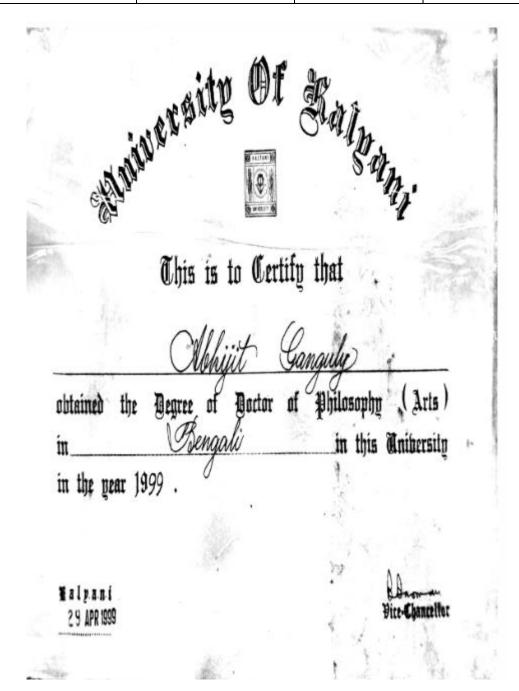

compl percentage of marks within two 10.07.2022, whichever is later.  The authenticity of the certificate authority. This certificate can also be Validity of this certificate is forever  Professor (Dr.) Subha Sankar | BENGALI  ent Professor is the date of declaration of Master's degree/equivalent years from the date of declaration of the should be verified from WBCSC be verified by scanning QR Code printed of the | on of 22nd SET result, examination with of 22nd SET result, by the Institution/Ap on the certificate.  Dipak Kumar Kar HEMBER SECRETARY |

| Name            | Designation         | Department | Highest Qualifications |
|-----------------|---------------------|------------|------------------------|
| Abhijit Ganguly | Associate Professor | Bengali    | Ph.D2018               |



| Name           | Designation         | Department | Highest Qualifications |
|----------------|---------------------|------------|------------------------|
| Sibnath Sarkar | Assistant Professor | Geography  | Ph.D2018               |



| Name           | Designation | Department | Highest Qualifications |
|----------------|-------------|------------|------------------------|
| Dr.Arnab Ghosh | Principal   | Economics  | Ph.D2014               |

2?!



This is to certify that

Arnal Ghosh

obtained the degree of Doctor of Philosophy

(Science) in Coonomics

in the University in the year 2014.

Senate House, The 28th November, 2014 Sularjan Da Vice Chanceller