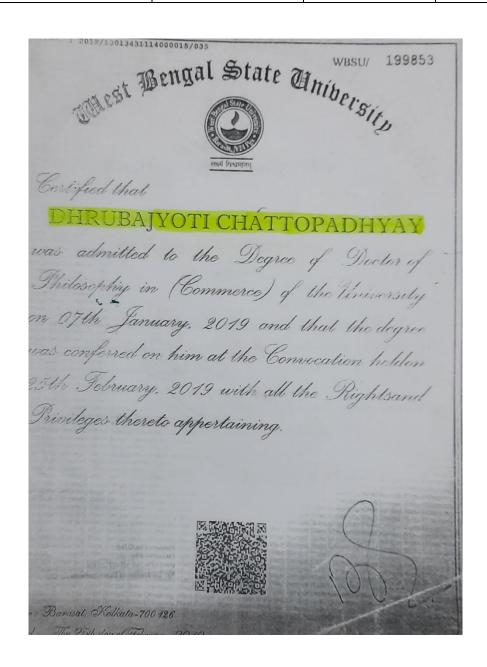

Ralyani 04.FEB 2016 Wahar Vice-Chancellor

| Name                         | Designation         | Department | Highest Qualification |
|------------------------------|---------------------|------------|-----------------------|
| Dr.Dhrubajyoti Chattopadhyay | Associate Professor | Commerce   | Ph.D-2019             |