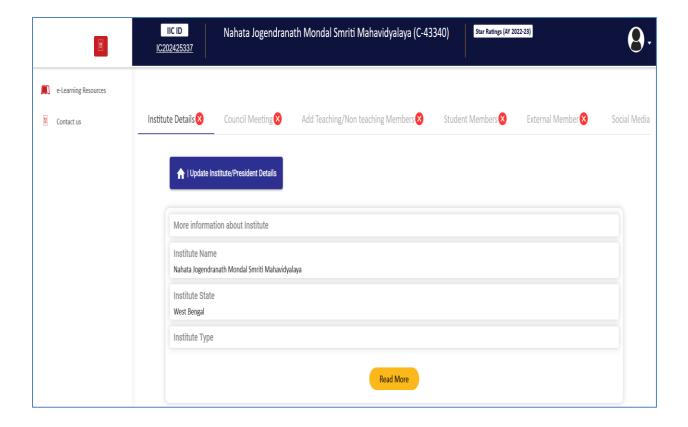

# **Description : Institution's Registration (Institution's Innovation Council)**

Link: <a href="https://iic.mic.gov.in/institute/my-council">https://iic.mic.gov.in/institute/my-council</a>