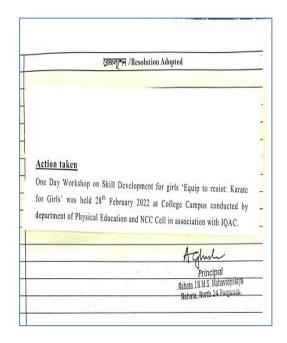

# Internal Complaints Committee Dated: 17th February 2022 All members of the Internal Complaints Committee discuss the given agenda and the following resolutions were taken unanimously by the members present: Principal Smt. Sriparna Datta, Presiding Officer Dr. Chumki Ghosh Sri Pradip Sarkar Sri Tapanangshu Sarkar Sri Tapanangshu Sarkar Sri Palasendu Ray Agenda- 1 Programme on Skill Development for girls will be held on 28th February 2022 conducted by department of Physical Education and NCC Cell in association with IQAC. There being no other issue to be discussed the meeting ended with vote of thanks to the Chair.