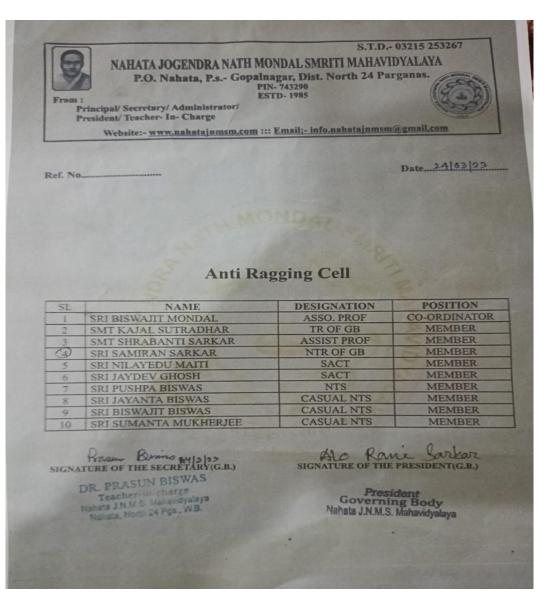

gramme on Skill Development for girls will be held on 10<sup>th</sup> April 2023 conducted by department of Physical Education and NCC Cell in association with IOAC.

#### রেজল্যুশন /Resolution Adopted

#### Agenda- 2

One day workshop on 'Handicraft Making' for girls will be held on 15th May 2022 conducted by EYECON in association with IQAC.

There being no other issue to be discussed the meeting ended with vote of thanks to the Chair.

#### Action taken

- Programme on Skill Development for girls was held on 10<sup>th</sup> April 2023 conducted by department of Physical Education and NCC Cell in association with IQAC.
- One day workshop on 'Handicraft Making' for girls was held on 15<sup>th</sup> May 2022 conducted by EYECON in association with IQAC.

Des crip tion:
Anti-Rag gin g
Cell



| Description: A | nti-Ragging Ce | ell, Notice, Re | esolution and | Action Taken (1) |
|----------------|----------------|-----------------|---------------|------------------|
| •              |                | ,               |               |                  |
|                |                |                 |               |                  |
|                |                |                 |               |                  |
|                |                |                 |               |                  |
|                |                |                 |               |                  |
|                |                |                 |               |                  |
|                |                |                 |               |