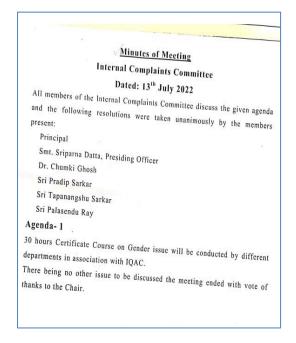

# Meeting of ICC, Notice, Resolution and Action Taken

| এস জি. এস. ওয়াই / মিটিং-এর নে                                                                                                                                 | श्रीम जिल्लान क्रांव / अ                             |
|----------------------------------------------------------------------------------------------------------------------------------------------------------------|------------------------------------------------------|
| ক্ৰমিক সংখ্যা                                                                                                                                                  | তারিখ                                                |
| মহাশ্য / মহাশ্যা                                                                                                                                               |                                                      |
| আণামী নাৰ নাৰ সাণ নাৰ                                                                                                      | দটি সাধারণ/বিশেষ সভার অধিকেল                         |
| তাবিধ                                                                                                                                                          | সম্পাদকের স্বাক্তর                                   |
|                                                                                                                                                                |                                                      |
|                                                                                                                                                                |                                                      |
|                                                                                                                                                                |                                                      |
| ate: 6 <sup>th</sup> July 2022<br><u>Notice</u>                                                                                                                |                                                      |
| nte: 6 <sup>th</sup> July 2022  Notice  Meeting of Internal Complaints Committee (ICC)                                                                         | vill be held on 12 <sup>th</sup> tol                 |
| ef. No 1/2022-23  ate: 6 <sup>th</sup> July 2022  Notice  meeting of Internal Complaints Committee (ICC) of 22 at 3:00 pm at the Principal's Room on the follo | vill be held on 12 <sup>th</sup> tol                 |
| Notice  Meeting of Internal Complaints Committee (ICC) of the principal's Room on the follo                                                                    | vill be held on 13 <sup>th</sup> Jul<br>wing agenda. |

## INTERNAL COMPLAINT COMMITTEE

| SL. | NAME                    | DESIGNATION                     | POSITION        |
|-----|-------------------------|---------------------------------|-----------------|
| 1   | Smt. Sriparna Datta     | Associate Professor             | Chairperson     |
| 2   | Smt. Shrabanti Sarkar   | Assistant Professor             | Faculty Member  |
| 3   | Dr. Chumki Ghosh        | Assistant Professor             | Faculty Member  |
| 4   | Sri. Pradip Sarkar      | NTS                             | Member          |
| 5   | Sri. Tapanangshu Sarkar | NTS                             | Member          |
| 6   | Sri. Palasendu Ray      | Director, Lighthouse<br>Society | External Member |