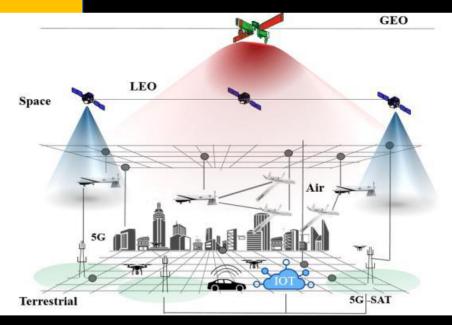

## **Department of Geography**

The Department of Geography of Nahata J.N.M.S. Mahavidyalaya started its journey more than a decade ago. As per West Bengal State University (affiliating university), Choice Based Credit System (CBCS) is there with both Honours and General courses. At present, the department has five teaching faculties along with two non-teaching staffs. The teaching faculty members have their different research interest like Population and demography, Geomorphology, disaster management, remote sensing and GIS, Land use study etc.