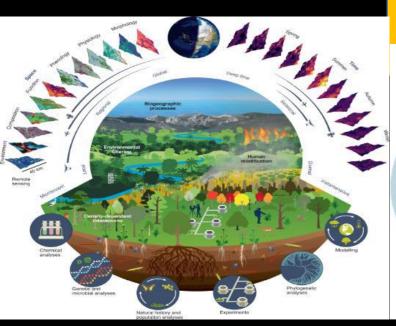

One day Workshop on
Application of QGIS software
in geospatial analysis

31<sup>st</sup> May 2024 11.30 am, Room- Smart room

Organized by
Department of Geography,
Nahata Jogendranath
Mondal Smriti Mahavidyalaya