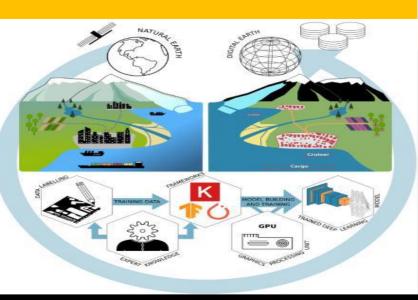

## **Department of Geography**

The Department of Geography of Nahata J.N.M.S. Mahavidyalaya started its journey more than a decade ago. As per West Bengal State University (affiliating university), Choice Based Credit System (CBCS) is there with both Honours and General courses. At present, the department has five teaching faculties along with two non-teaching staffs. The teaching faculty members have their different research interest like Population and demography, Geomorphology, disaster management, remote sensing and GIS, Land use study etc.